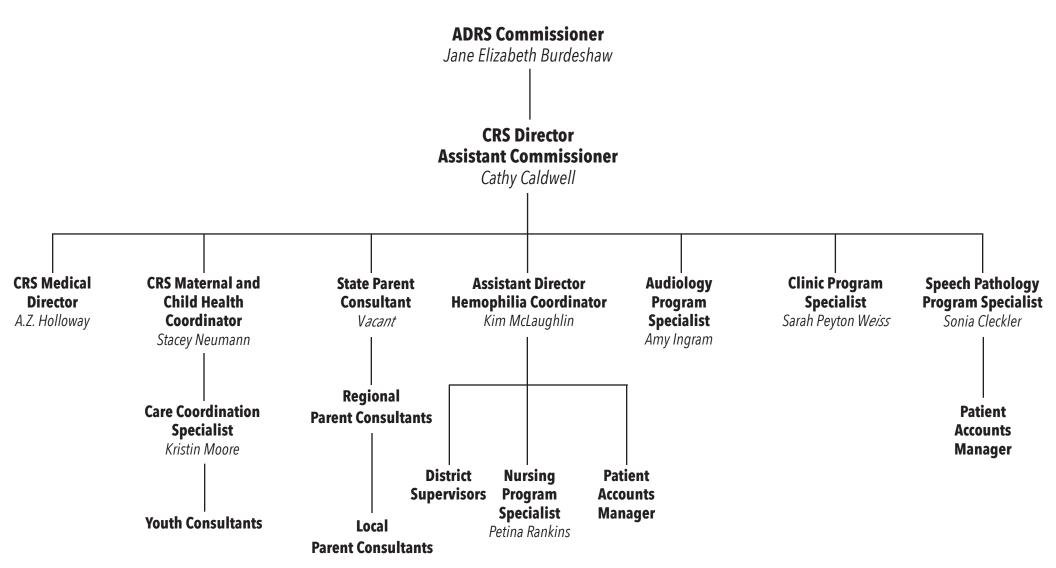

ctor PHPS - Public Health Physician Senior PHRA - Public Health Research Analyst PI Spec - Public Information Specialist PM-CE - Project Manager (Contract Employee) PRM - Physician Reviewing Monitor RDH - Registered Dental Hygienist RSE - Retired State Employee Spec Inv - Special Investigator Spec Inv Chief - Special Investigator Chief SR ACCT - Senior Accountant St Clk - Stock Clerk SPT - State Professional Trainee Stu Aide - Student Aide SW Sr - Social Worker Senior SW Sup - Social Worker Supervisor SWM - Social Worker Manager TC - Training Coordinator

PC-CE - Project Coordinator (Contract Employee)

### Alabama Department of Rehabilitation Services Organizational Chart



Alabama's children and adults with disabilities

## **Children's Rehabilitation Service**

# Organizational Chart