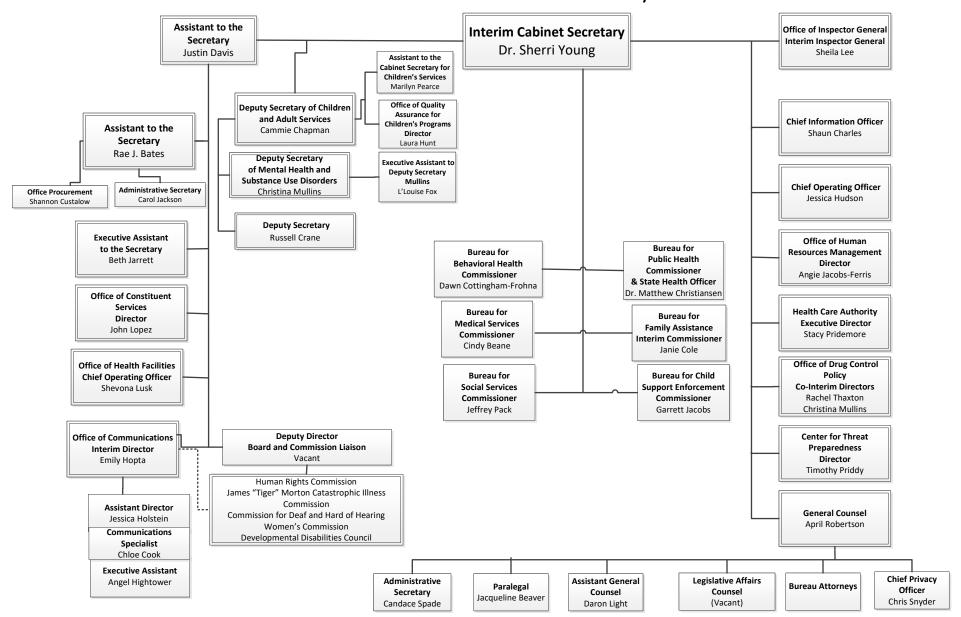

# WEST VIRGINIA DEPARTMENT OF HEALTH AND HUMAN RESOURCES Office of the Cabinet Secretary

07/05/2023