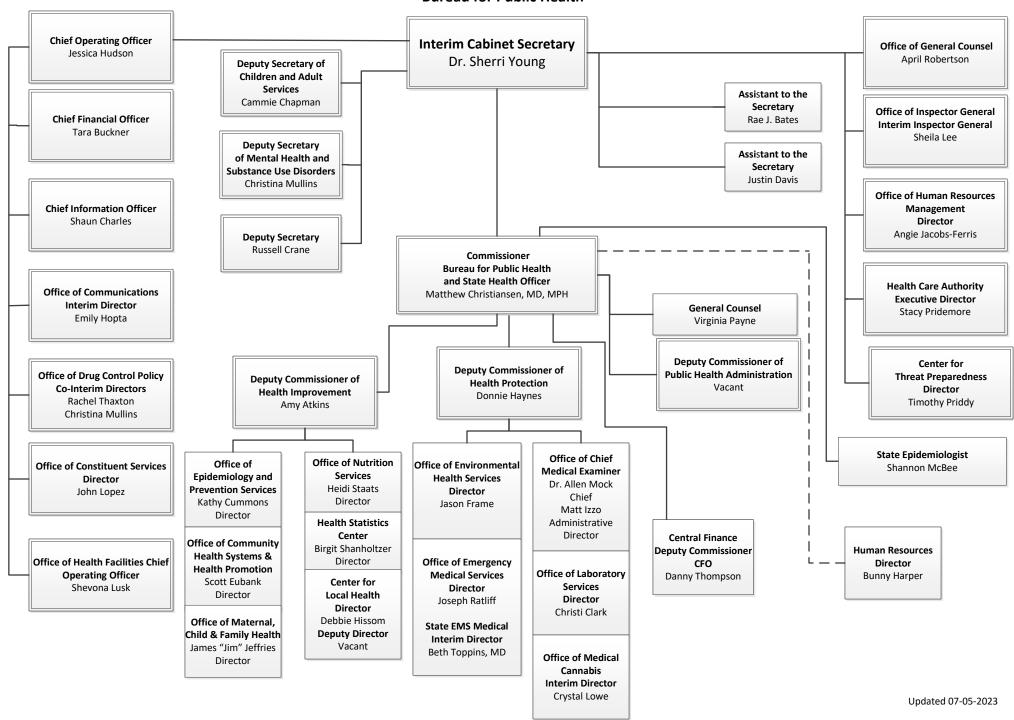

# WEST VIRGINIA DEPARTMENT OF HEALTH AND HUMAN RESOURCES Bureau for Public Health

**Oral Health Program** 

Julie Jackson, Director

Ravi Parker, HHRS Sr.

Jo Dearian, HHRS

Nicolle Castle, HHRA

VACANT, HHRS Sr.